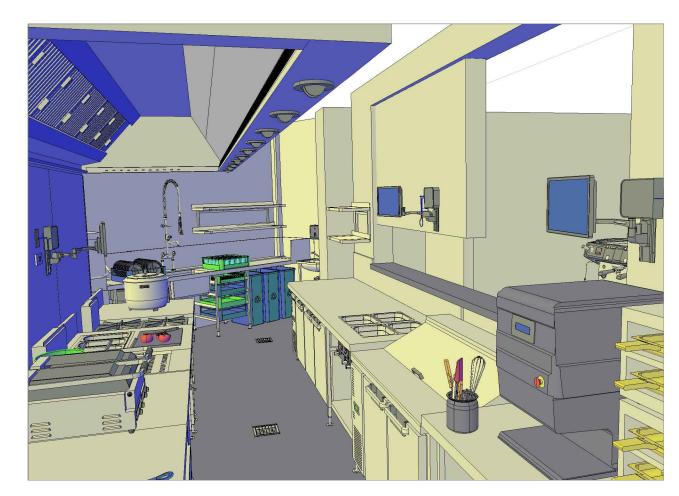

### DRAWING NAME

KITCHEN ISOMETRIC VIEWS

| dwg no.<br>MMR-11 | issue no.<br>A |
|-------------------|----------------|
| SCALE             |                |
| To Fit on A3      |                |

| 0 | 02/08/2021 | KITCHEN FLOOR PLAN FOR<br>DISCUSSION AND REVIEW                  |
|---|------------|------------------------------------------------------------------|
| A | 14/08/2021 | KITCHEN DESIGN FOR<br>COUNCIL FOOD PREMISES<br>DESIGN SUBMISSION |