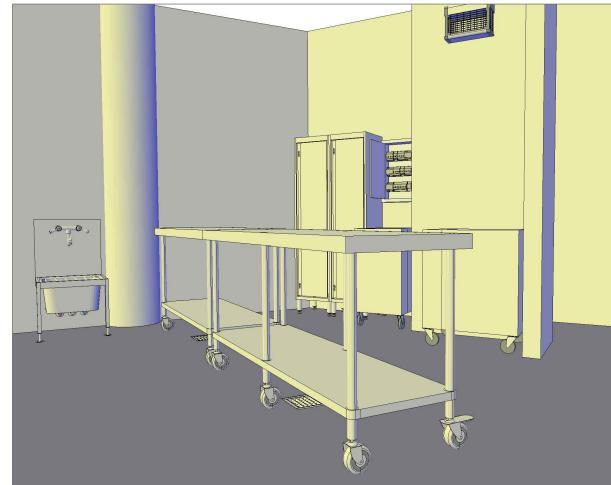

### DRAWING NAME

KITCHEN ISOMETRIC VIEWS

| dwg no.<br>MMR-11 | issue no.<br>A |
|-------------------|----------------|
| SCALE             |                |
| To Fit on A3      |                |

| 0 | 02/08/2021 | KITCHEN FLOOR PLAN FOR<br>DISCUSSION AND REVIEW                  |
|---|------------|------------------------------------------------------------------|
| A | 14/08/2021 | KITCHEN DESIGN FOR<br>COUNCIL FOOD PREMISES<br>DESIGN SUBMISSION |