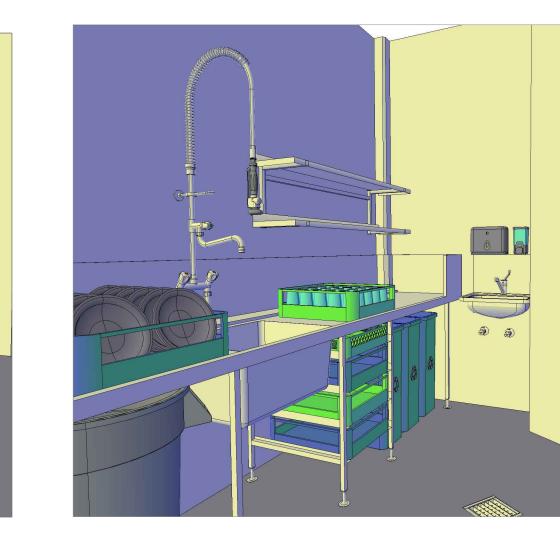

### DRAWING NAME

KITCHEN ISOMETRIC VIEWS

| dwg no.<br>MMR-11 | issue no.<br>A |
|-------------------|----------------|
| SCALE             |                |
| To Fit on A3      |                |

| 0 | 02/08/2021 | KITCHEN FLOOR PLAN FOR<br>DISCUSSION AND REVIEW                  |
|---|------------|------------------------------------------------------------------|
| A | 14/08/2021 | KITCHEN DESIGN FOR<br>COUNCIL FOOD PREMISES<br>DESIGN SUBMISSION |