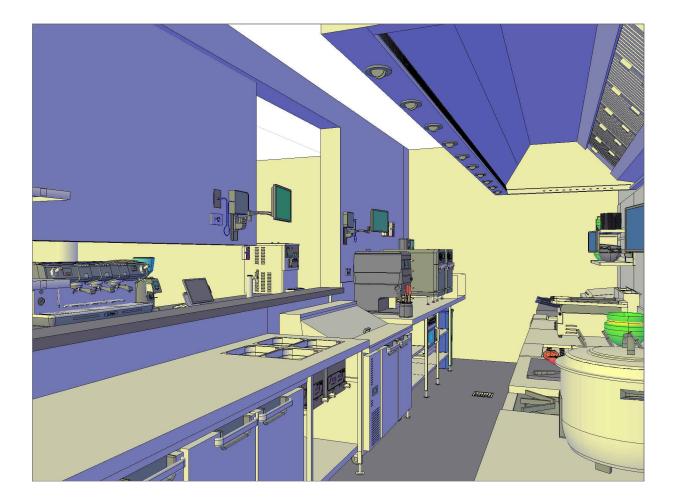

### DRAWING NAME

KITCHEN ISOMETRIC VIEWS

| dwg no.<br>MMR-11 | issue no.<br>A |
|-------------------|----------------|
| SCALE             |                |
| To Fit on A3      |                |

| 0 | 02/08/2021 | KITCHEN FLOOR PLAN FOR<br>DISCUSSION AND REVIEW                  |
|---|------------|------------------------------------------------------------------|
| A | 14/08/2021 | KITCHEN DESIGN FOR<br>COUNCIL FOOD PREMISES<br>DESIGN SUBMISSION |